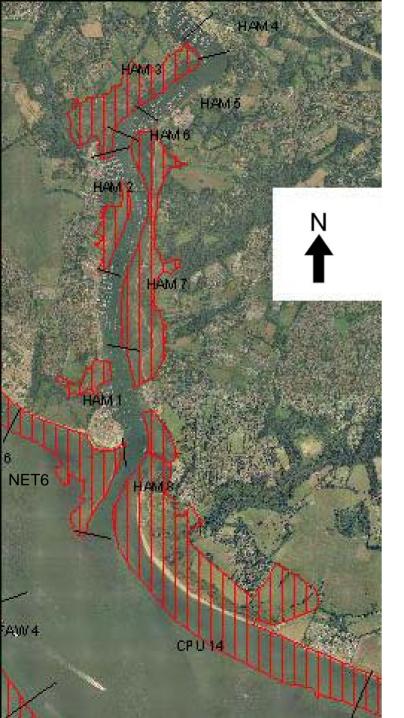

NET6 Hamble Oil Terminal to Hamble Common Point HAM1 Hamble Common Point to Satchell Marshes HAM2 Satchell Marshes to Badnam Creek HAM3 Badnam Creek to Lands End Lane HAM4 Lands End Lane to Swanwick Shore Road HAM5 Swanwick Shore Road to Crableck Marina HAM6 Crableck Marina HAM7 Crableck Marina to Warsash North HAM8 Warsash North to Hook Park CPU14 Solent Breezes to Hook Lake