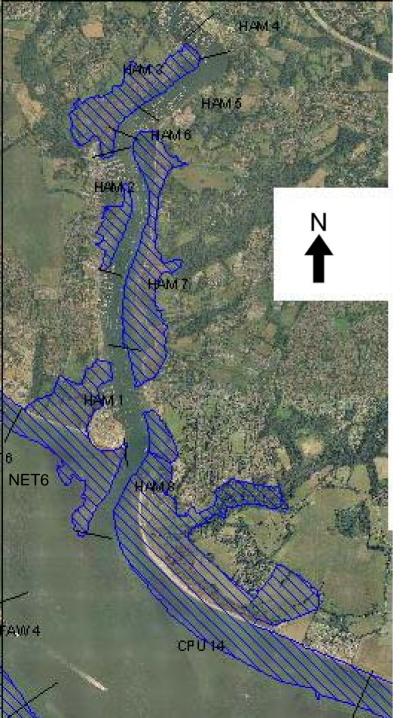

NET6 Hamble Oil Terminal to Hamble Common Point HAM1 Hamble Common Point to Satchell Marshes HAM2 Satchell Marshes to Badnam Creek HAM3 Badnam Creek to Lands End Lane HAM4 Lands End Lane to Swanwick Shore Road HAM5 Swanwick Shore Road to Crableck Marina HAM6 Crableck Marina HAM7 Crableck Marina to Warsash North HAM8 Warsash North to Hook Park CPU14 Solent Breezes to Hook Lake

Special Area of Conservation (SAC)

Special Protection Area (SPA)

Ramsar Site

Site of Special Scientific Interest (SSSI)

Indicative Flood Zone

Aerial Photography 2000. Copyright UK Perspectives

NET6 Hamble Oil Terminal to Hamble Common Point HAM1 Hamble Common Point to Satchell Marshes HAM2 Satchell Marshes to Badnam Creek HAM3 Badnam Creek to Lands End Lane HAM4 Lands End Lane to Swanwick Shore Road HAM5 Swanwick Shore Road to Crableck Marina HAM6 Crableck Marina HAM7 Crableck Marina to Warsash North HAM8 Warsash North to Hook Park CPU14 Solent Breezes to Hook Lake