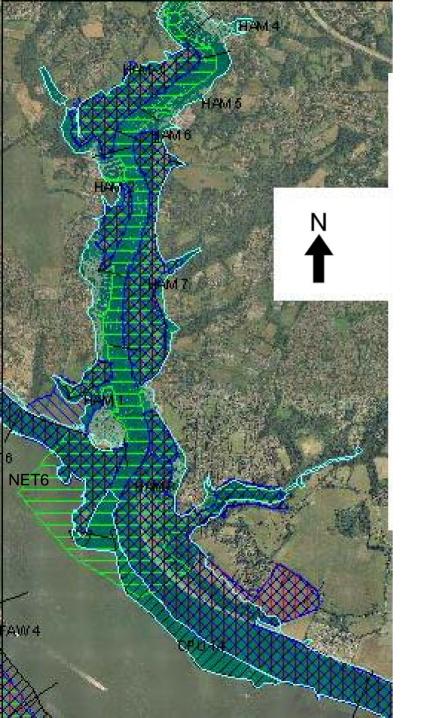

NET6 Hamble Oil Terminal to Hamble Common Point
HAM1 Hamble Common Point to Satchell Marshes
HAM2 Satchell Marshes to Badnam Creek
HAM3 Badnam Creek to Lands End Lane
HAM4 Lands End Lane to Swanwick Shore Road
HAM5 Swanwick Shore Road to Crableck Marina
HAM6 Crableck Marina
HAM7 Crableck Marina to Warsash North
HAM8 Warsash North to Hook Park
CPU14 Solent Breezes to Hook Lake

Special Area of Conservation (SAC)

Special Protection Area (SPA)

Ramsar Site

Site of Special Scientific Interest (SSSI)

Indicative Flood Zone

Aerial Photography 2000. Copyright UK Perspectives