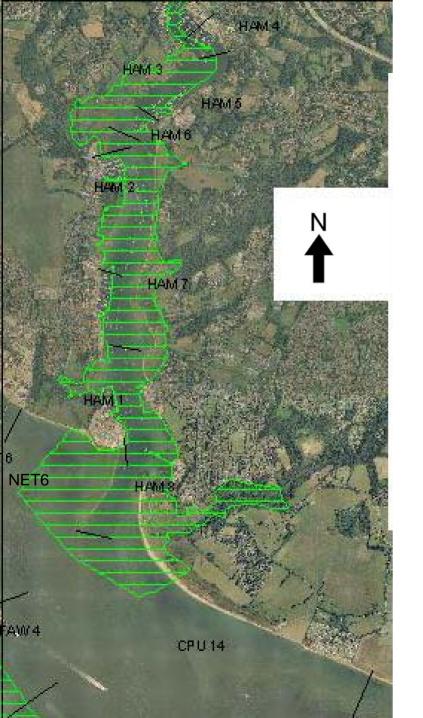

NET6 Hamble Oil Terminal to Hamble Common Point HAM1 Hamble Common Point to Satchell Marshes HAM2 Satchell Marshes to Badnam Creek HAM3 Badnam Creek to Lands End Lane HAM4 Lands End Lane to Swanwick Shore Road HAM5 Swanwick Shore Road to Crableck Marina HAM6 Crableck Marina HAM7 Crableck Marina to Warsash North HAM8 Warsash North to Hook Park CPU14 Solent Breezes to Hook Lake