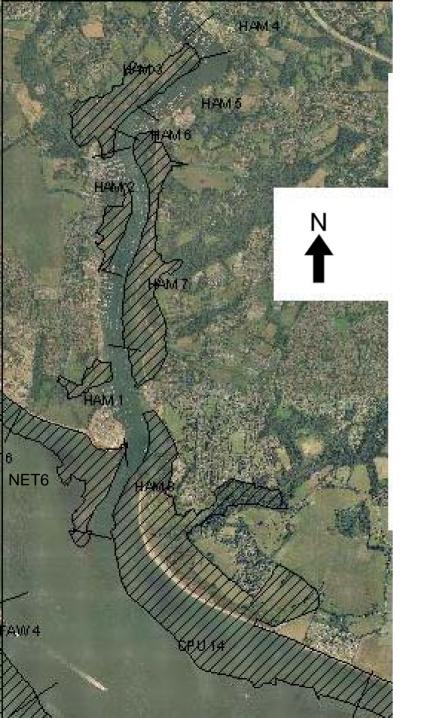

NET6 Hamble Oil Terminal to Hamble Common Point HAM1 Hamble Common Point to Satchell Marshes HAM2 Satchell Marshes to Badnam Creek HAM3 Badnam Creek to Lands End Lane HAM4 Lands End Lane to Swanwick Shore Road HAM5 Swanwick Shore Road to Crableck Marina HAM6 Crableck Marina HAM7 Crableck Marina to Warsash North HAM8 Warsash North to Hook Park CPU14 Solent Breezes to Hook Lake