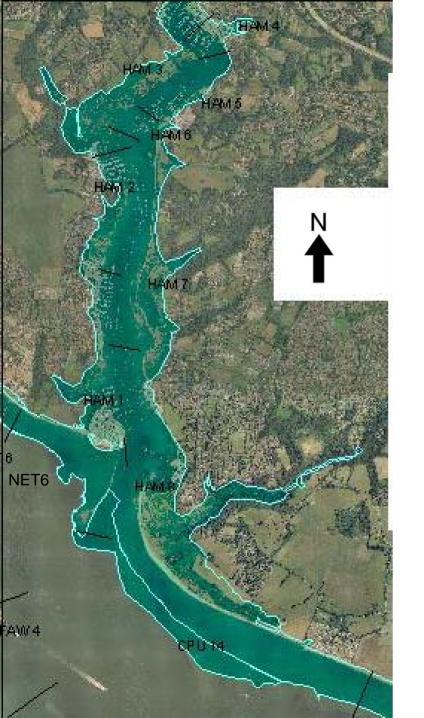

NET6 Hamble Oil Terminal to Hamble Common Point HAM1 Hamble Common Point to Satchell Marshes HAM2 Satchell Marshes to Badnam Creek HAM3 Badnam Creek to Lands End Lane HAM4 Lands End Lane to Swanwick Shore Road HAM5 Swanwick Shore Road to Crableck Marina HAM6 Crableck Marina HAM7 Crableck Marina to Warsash North HAM8 Warsash North to Hook Park CPU14 Solent Breezes to Hook Lake