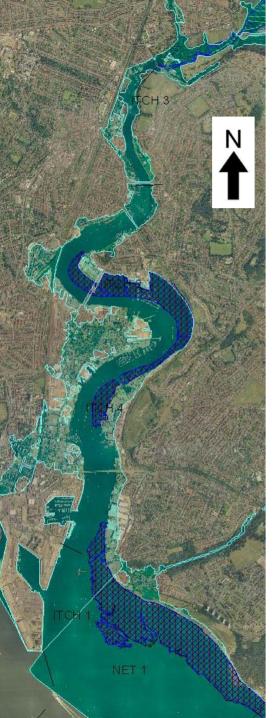

ITCH1 South Tip of Southampton Port to Ocean Village ITCH2 Ocean Village to Woodmill Lane Bridge ITCH3 Woodmill Lane Bridge to Cobden Bridge ITCH4 Cobden Bridge to Weston Point NET1 Weston Point to Netley Castle

1111

Special Area of Conservation (SAC)

Special Protection Area (SPA)

Ram sar Site

Site of Special Scientific Interest (SSSI)

Indicative Flood Zone

ITCH1 South Tip of Southampton Port to Ocean Village ITCH2 Ocean Village to Woodmill Lane Bridge ITCH3 Woodmill Lane Bridge to Cobden Bridge ITCH4 Cobden Bridge to Weston Point NET1 Weston Point to Netley Castle

Special Area of Conservation (SAC)

Special Protection Area (SPA)

Ram sar Site

Site of Special Scientific Interest (SSSI)

Indicative Flood Zone

ITCH1 South Tip of Southampton Port to Ocean Village ITCH2 Ocean Village to Woodmill Lane Bridge ITCH3 Woodmill Lane Bridge to Cobden Bridge ITCH4 Cobden Bridge to Weston Point NET1 Weston Point to Netley Castle

1111

Special Area of Conservation (SAC)

Special Protection Area (SPA)

Ram sar Site

Site of Special Scientific Interest (SSSI)

Indicative Flood Zone