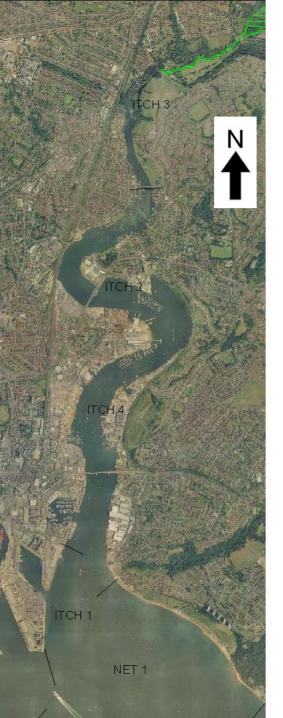

ITCH1 South Tip of Southampton Port to Ocean Village ITCH2 Ocean Village to Woodmill Lane Bridge ITCH3 Woodmill Lane Bridge to Cobden Bridge ITCH4 Cobden Bridge to Weston Point NET1 Weston Point to Netley Castle

1111

Special Area of Conservation (SAC)

Special Protection Area (SPA)

Ram sar Site

Site of Special Scientific Interest (SSSI)

Indicative Flood Zone

ITCH1 South Tip of Southampton Port to Ocean Village ITCH2 Ocean Village to Woodmill Lane Bridge ITCH3 Woodmill Lane Bridge to Cobden Bridge ITCH4 Cobden Bridge to Weston Point NET1 Weston Point to Netley Castle

Special Area of Conservation (SAC)

Special Protection Area (SPA)

Ram sar Site

Site of Special Scientific Interest (SSSI)

Indicative Flood Zone

ITCH1 South Tip of Southampton Port to Ocean Village ITCH2 Ocean Village to Woodmill Lane Bridge ITCH3 Woodmill Lane Bridge to Cobden Bridge ITCH4 Cobden Bridge to Weston Point NET1 Weston Point to Netley Castle

1111

Special Area of Conservation (SAC)

Special Protection Area (SPA)

Ram sar Site

Site of Special Scientific Interest (SSSI)

Indicative Flood Zone