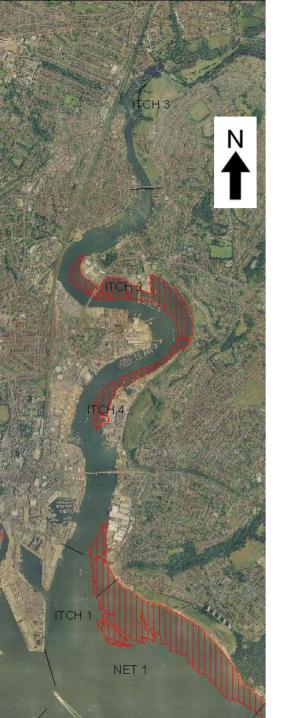

ITCH1 South Tip of Southampton Port to Ocean Village ITCH2 Ocean Village to Woodmill Lane Bridge ITCH3 Woodmill Lane Bridge to Cobden Bridge ITCH4 Cobden Bridge to Weston Point NET1 Weston Point to Netley Castle

1111

Special Area of Conservation (SAC)

Special Protection Area (SPA)

Ram sar Site

Site of Special Scientific Interest (SSSI)

Indicative Flood Zone

ITCH1 South Tip of Southampton Port to Ocean Village ITCH2 Ocean Village to Woodmill Lane Bridge ITCH3 Woodmill Lane Bridge to Cobden Bridge ITCH4 Cobden Bridge to Weston Point NET1 Weston Point to Netley Castle

Special Area of Conservation (SAC)

Special Protection Area (SPA)

Ram sar Site

Site of Special Scientific Interest (SSSI)

Indicative Flood Zone

ITCH1 South Tip of Southampton Port to Ocean Village ITCH2 Ocean Village to Woodmill Lane Bridge ITCH3 Woodmill Lane Bridge to Cobden Bridge ITCH4 Cobden Bridge to Weston Point NET1 Weston Point to Netley Castle