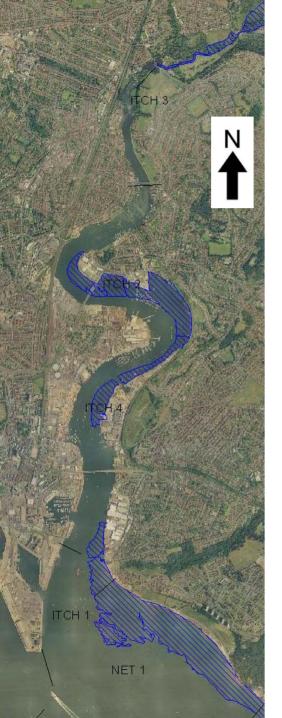

1111

Special Area of Conservation (SAC)

Special Protection Area (SPA)

Ram sar Site

Site of Special Scientific Interest (SSSI)

Indicative Flood Zone

ITCH1 South Tip of Southampton Port to Ocean Village ITCH2 Ocean Village to Woodmill Lane Bridge ITCH3 Woodmill Lane Bridge to Cobden Bridge ITCH4 Cobden Bridge to Weston Point NET1 Weston Point to Netley Castle

1111

Special Area of Conservation (SAC)

Special Protection Area (SPA)

Ram sar Site

Site of Special Scientific Interest (SSSI)

Indicative Flood Zone