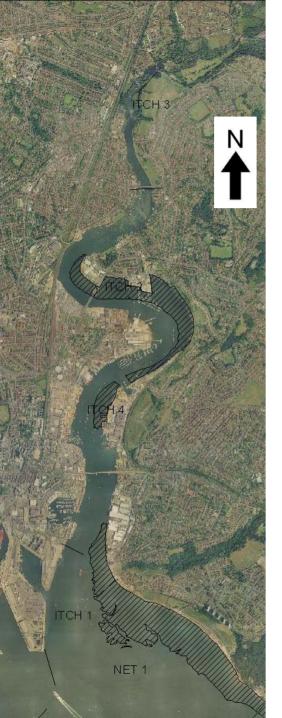

Special Area of Conservation (SAC)

Special Protection Area (SPA)

Ram sar Site

Site of Special Scientific Interest (SSSI)

Indicative Flood Zone

ITCH1 South Tip of Southampton Port to Ocean Village ITCH2 Ocean Village to Woodmill Lane Bridge ITCH3 Woodmill Lane Bridge to Cobden Bridge ITCH4 Cobden Bridge to Weston Point NET1 Weston Point to Netley Castle

1111

Special Area of Conservation (SAC)

Special Protection Area (SPA)

Ram sar Site

Site of Special Scientific Interest (SSSI)

Indicative Flood Zone

ITCH1 South Tip of Southampton Port to Ocean Village ITCH2 Ocean Village to Woodmill Lane Bridge ITCH3 Woodmill Lane Bridge to Cobden Bridge ITCH4 Cobden Bridge to Weston Point NET1 Weston Point to Netley Castle