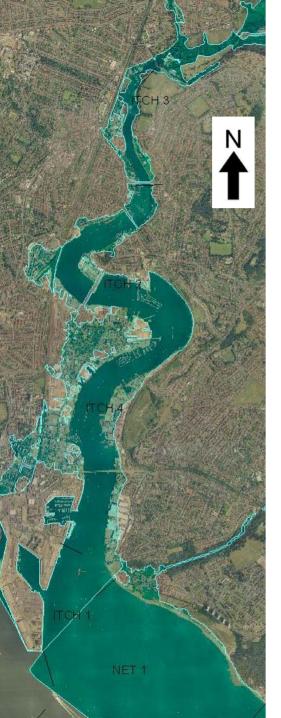

ITCH1 South Tip of Southampton Port to Ocean Village ITCH2 Ocean Village to Woodmill Lane Bridge ITCH3 Woodmill Lane Bridge to Cobden Bridge ITCH4 Cobden Bridge to Weston Point NET1 Weston Point to Netley Castle

1111

Special Area of Conservation (SAC)

Special Protection Area (SPA)

Ram sar Site

Site of Special Scientific Interest (SSSI)

Indicative Flood Zone

ITCH1 South Tip of Southampton Port to Ocean Village ITCH2 Ocean Village to Woodmill Lane Bridge ITCH3 Woodmill Lane Bridge to Cobden Bridge ITCH4 Cobden Bridge to Weston Point NET1 Weston Point to Netley Castle

Special Area of Conservation (SAC)

Special Protection Area (SPA)

Ram sar Site

Site of Special Scientific Interest (SSSI)

Indicative Flood Zone

ITCH1 South Tip of Southampton Port to Ocean Village ITCH2 Ocean Village to Woodmill Lane Bridge ITCH3 Woodmill Lane Bridge to Cobden Bridge ITCH4 Cobden Bridge to Weston Point NET1 Weston Point to Netley Castle

1111

Special Area of Conservation (SAC)

Special Protection Area (SPA)

Ram sar Site

Site of Special Scientific Interest (SSSI)

Indicative Flood Zone