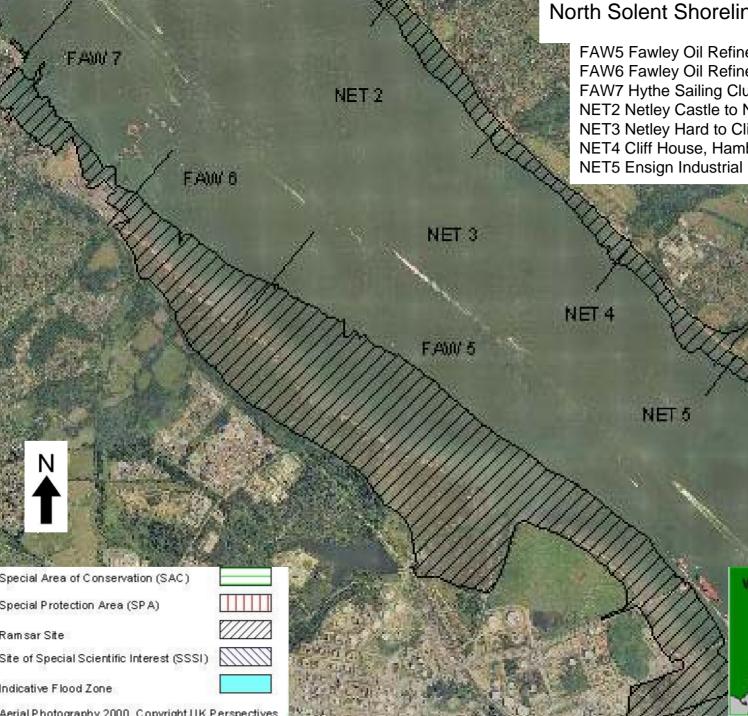

northsolentsmp.co.uk

FAW5 Fawley Oil Refinery FAW6 Fawley Oil Refinery to Hythe Sailing Club FAW7 Hythe Sailing Club to Hythe Marina NET2 Netley Castle to Netley Hard NET3 Netley Hard to Cliff House, Hamble NET4 Cliff House, Hamble to Ensign Industrial Park NET5 Ensign Industrial Park to Hamble Oil Terminal