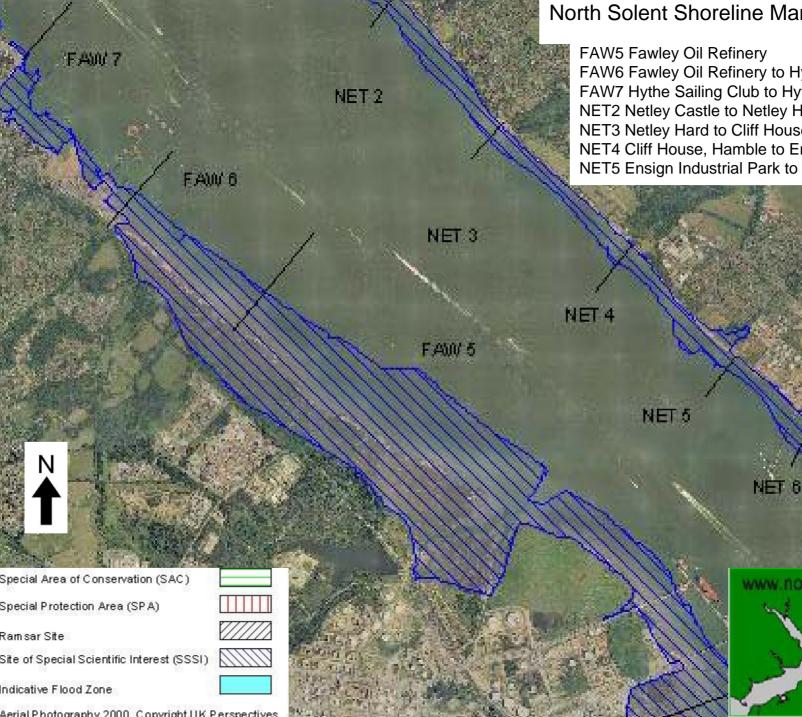

NET

www.northsolentsmp.co.uk

thsolentsmp.co.uk

FAW5 Fawley Oil Refinery FAW6 Fawley Oil Refinery to Hythe Sailing Club FAW7 Hythe Sailing Club to Hythe Marina NET2 Netley Castle to Netley Hard NET3 Netley Hard to Cliff House, Hamble NET4 Cliff House, Hamble to Ensign Industrial Park NET5 Ensign Industrial Park to Hamble Oil Terminal