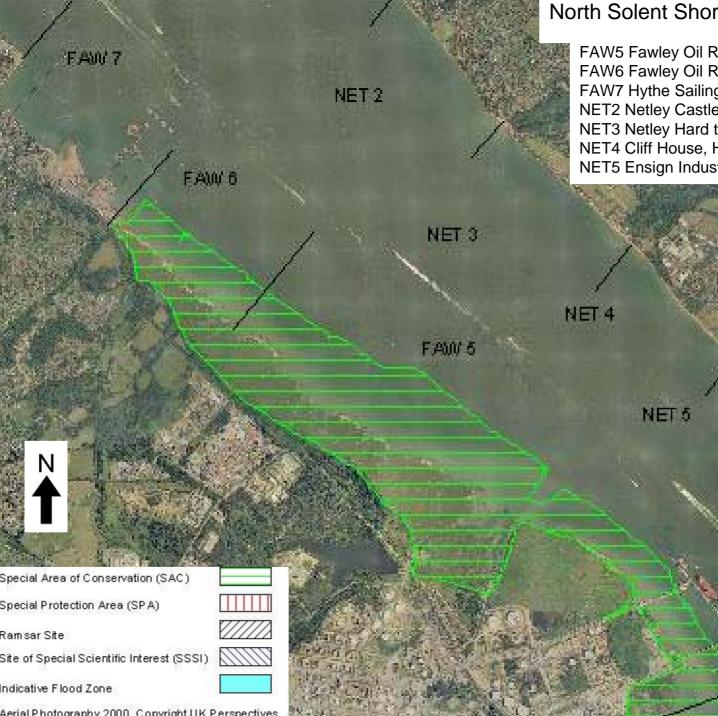

NET 6

northsolentsmp.co.uk

FAW5 Fawley Oil Refinery FAW6 Fawley Oil Refinery to Hythe Sailing Club FAW7 Hythe Sailing Club to Hythe Marina NET2 Netley Castle to Netley Hard NET3 Netley Hard to Cliff House, Hamble NET4 Cliff House, Hamble to Ensign Industrial Park NET5 Ensign Industrial Park to Hamble Oil Terminal

orthsolentsmp.co.uk

FAW5 Fawley Oil Refinery FAW6 Fawley Oil Refinery to Hythe Sailing Club FAW7 Hythe Sailing Club to Hythe Marina NET2 Netley Castle to Netley Hard NET3 Netley Hard to Cliff House, Hamble NET4 Cliff House, Hamble to Ensign Industrial Park NET5 Ensign Industrial Park to Hamble Oil Terminal