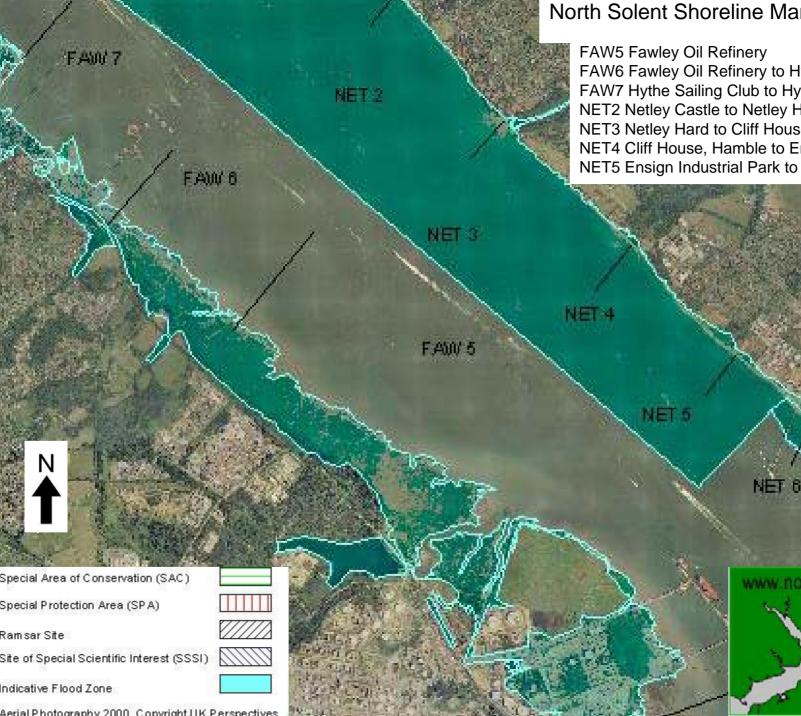

FAW5 Fawley Oil Refinery FAW6 Fawley Oil Refinery to Hythe Sailing Club FAW7 Hythe Sailing Club to Hythe Marina NET2 Netley Castle to Netley Hard NET3 Netley Hard to Cliff House, Hamble NET4 Cliff House, Hamble to Ensign Industrial Park NET5 Ensign Industrial Park to Hamble Oil Terminal

northsolentsmp.co.uk

FAW5 Fawley Oil Refinery FAW6 Fawley Oil Refinery to Hythe Sailing Club FAW7 Hythe Sailing Club to Hythe Marina NET2 Netley Castle to Netley Hard NET3 Netley Hard to Cliff House, Hamble NET4 Cliff House, Hamble to Ensign Industrial Park NET5 Ensign Industrial Park to Hamble Oil Terminal