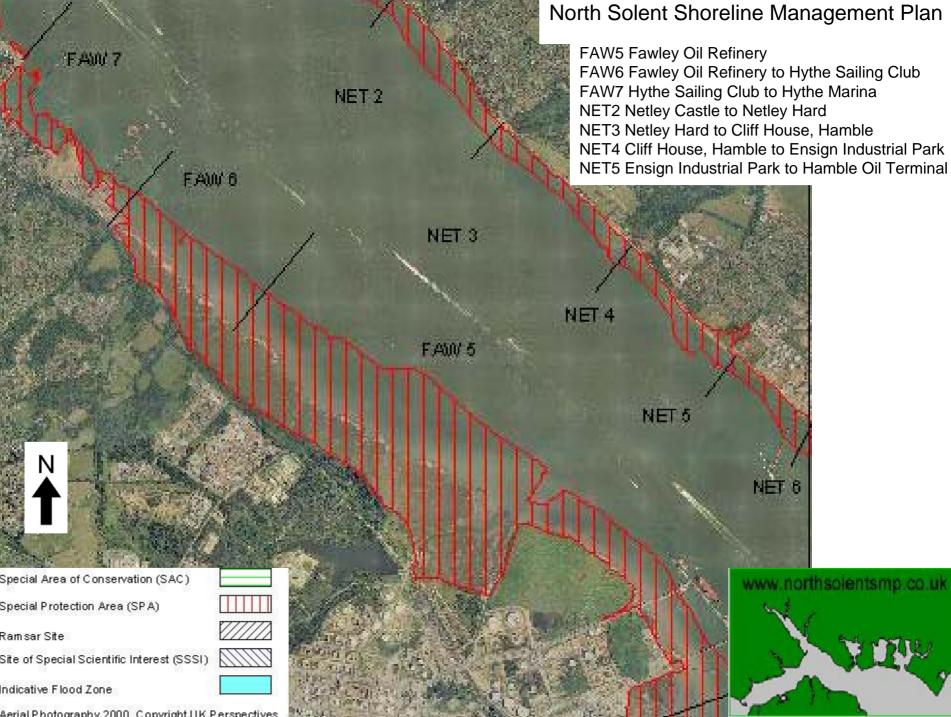

FAW5 Fawley Oil Refinery FAW6 Fawley Oil Refinery to Hythe Sailing Club FAW7 Hythe Sailing Club to Hythe Marina NET2 Netley Castle to Netley Hard NET3 Netley Hard to Cliff House, Hamble NET4 Cliff House, Hamble to Ensign Industrial Park NET5 Ensign Industrial Park to Hamble Oil Terminal