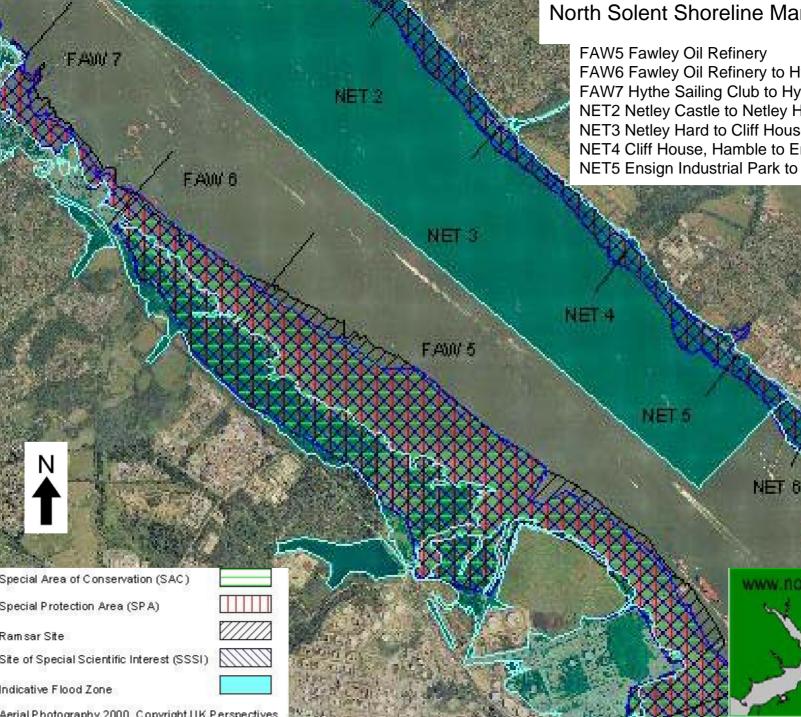

NET 6

northsolentsmp.co.uk

FAW5 Fawley Oil Refinery FAW6 Fawley Oil Refinery to Hythe Sailing Club FAW7 Hythe Sailing Club to Hythe Marina NET2 Netley Castle to Netley Hard NET3 Netley Hard to Cliff House, Hamble NET4 Cliff House, Hamble to Ensign Industrial Park NET5 Ensign Industrial Park to Hamble Oil Terminal