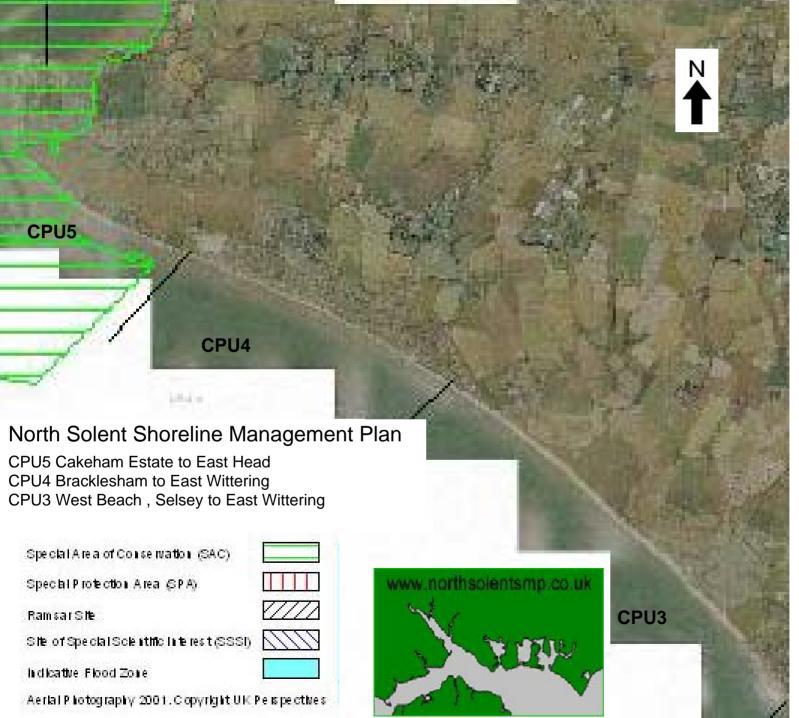

144.0

CPU4

CPU5 Cakeham Estate to East Head CPU4 Bracklesham to East Wittering CPU3 West Beach , Selsey to East Wittering

Special Area of Couse roation (SAC)

Special Protection Area (SPA)

RamsarSite

CPU5

Site of Special Scientific Interest (SSSI)

Indicative Flood Zone

Aerial Photography 2001. Copyright UIC Perspectives

www.northsolentsmp.co.uk

CPU3

10.10

CPU4

1112

CPU5 Cakeham Estate to East Head CPU4 Bracklesham to East Wittering CPU3 West Beach , Selsey to East Wittering