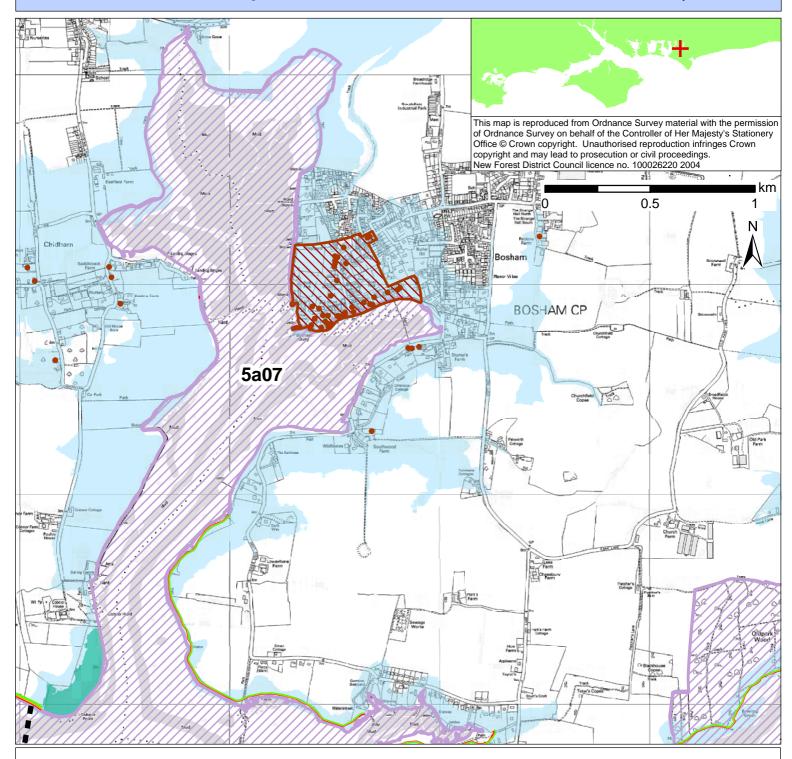

## POLICY

|                      | From Present Day (up to 2025):                                                                                                                                                     | Medium-Term (2025 to 2055):                                           | Long-Term (2055 to 2105):                                             |  |
|----------------------|------------------------------------------------------------------------------------------------------------------------------------------------------------------------------------|-----------------------------------------------------------------------|-----------------------------------------------------------------------|--|
|                      | Hold the Line-<br>No public funding available for<br>private defences<br>(Localised managed realignment<br>at East Chidham.<br>Location of secondary<br>defences to be determined) | Hold the Line-<br>No public funding available for<br>private defences | Hold the Line-<br>No public funding available for<br>private defences |  |
| Inc                  | dicative erosion zone up to 2025                                                                                                                                                   | International / I                                                     | National Designations                                                 |  |
| Inc                  | dicative erosion zone up to 2055                                                                                                                                                   | Important He                                                          | ritage Sites                                                          |  |
| Inc                  | dicative erosion zone up to 2105                                                                                                                                                   | 2108 Flood Ris                                                        | 2108 Flood Risk Area (1 in 200 year) © Environment Age                |  |
| Policy Unit Boundary |                                                                                                                                                                                    | Potential Area                                                        | Potential Area Considered for Managed Realignment                     |  |