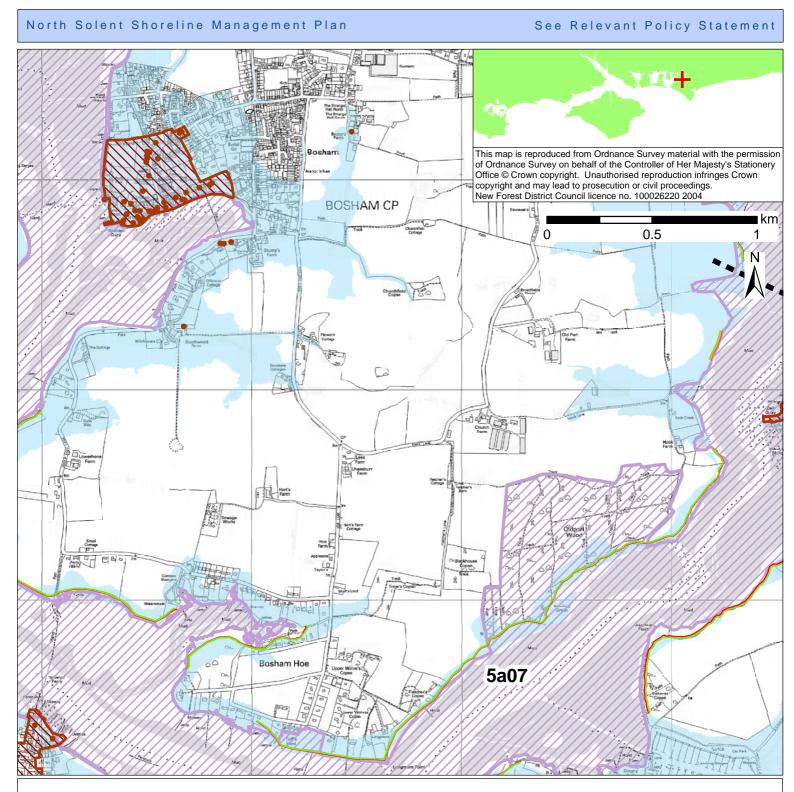

## POLICY

| From Present Day (up to 2025):                                                                                                                                                     | Medium-Term (2025 to 2055):                                                                                                                          | Long-Term (2055 to 2105):                                                                                                                                                                                                                                                                   |  |
|------------------------------------------------------------------------------------------------------------------------------------------------------------------------------------|------------------------------------------------------------------------------------------------------------------------------------------------------|---------------------------------------------------------------------------------------------------------------------------------------------------------------------------------------------------------------------------------------------------------------------------------------------|--|
| Hold the Line-<br>No public funding available for<br>private defences<br>(Localised managed realignment<br>at East Chidham.<br>Location of secondary<br>defences to be determined) | Hold the Line-<br>No public funding available for<br>private defences                                                                                | Hold the Line-<br>No public funding available for<br>private defences                                                                                                                                                                                                                       |  |
| icative erosion zone up to 2025                                                                                                                                                    | International / National Designations                                                                                                                |                                                                                                                                                                                                                                                                                             |  |
| icative erosion zone up to 2055                                                                                                                                                    | Important He                                                                                                                                         | eritage Sites                                                                                                                                                                                                                                                                               |  |
| icative erosion zone up to 2105                                                                                                                                                    | 2108 Flood Risk Area (1 in 200 year) © Environment Agenc                                                                                             |                                                                                                                                                                                                                                                                                             |  |
| icy Unit Boundary                                                                                                                                                                  |                                                                                                                                                      |                                                                                                                                                                                                                                                                                             |  |
| i                                                                                                                                                                                  | Hold the Line-<br>No public funding available for<br>private defences<br>(Localised managed realignment<br>at East Chidham.<br>Location of secondary | Hold the Line-<br>No public funding available for<br>private defences<br>(Localised managed realignment<br>at East Chidham.<br>Location of secondary<br>defences to be determined)<br>icative erosion zone up to 2025<br>icative erosion zone up to 2055<br>icative erosion zone up to 2105 |  |