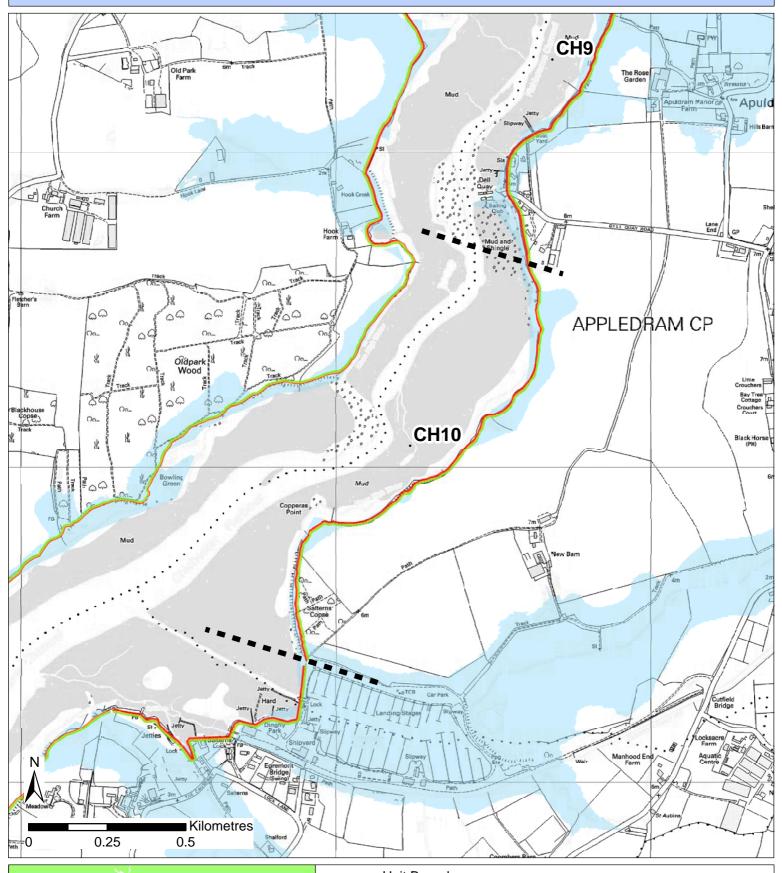

■ ■ Unit Boundary

Complex coastal processes

Indicative erosion zone up to 2025

Indicative erosion zone up to 2055

Indicative erosion zone up to 2105

■ ■ Unit Boundary

Shoreline Defences

Indicative erosion zone up to 2025

Indicative erosion zone up to 2055

Indicative erosion zone up to 2105

■ ■ Unit Boundary

Complex coastal processes

Indicative erosion zone up to 2025

Indicative erosion zone up to 2055

Indicative erosion zone up to 2105