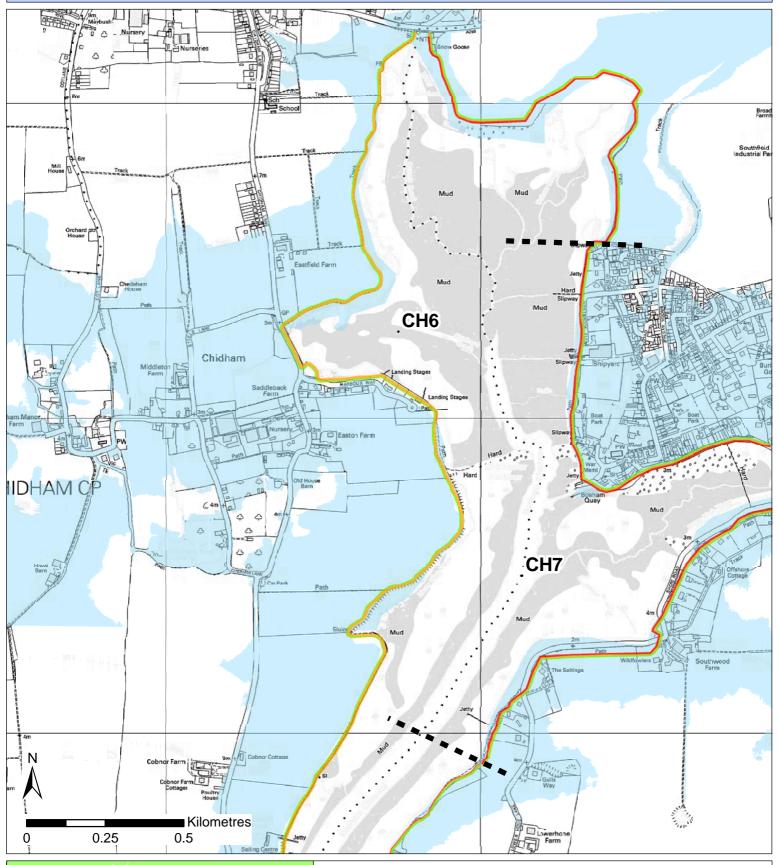

■ ■ Unit Boundary

Complex coastal processes

Indicative erosion zone up to 2025

Indicative erosion zone up to 2055

Indicative erosion zone up to 2105

■ ■ Unit Boundary

Complex coastal processes

Indicative erosion zone up to 2025

Indicative erosion zone up to 2055

Indicative erosion zone up to 2105

■ ■ Unit Boundary

Shoreline Defences

Indicative erosion zone up to 2025

Indicative erosion zone up to 2055

Indicative erosion zone up to 2105

■ ■ Unit Boundary

Complex coastal processes

Indicative erosion zone up to 2025

Indicative erosion zone up to 2055

Indicative erosion zone up to 2105

■ ■ Unit Boundary

Shoreline Defences

Indicative erosion zone up to 2025