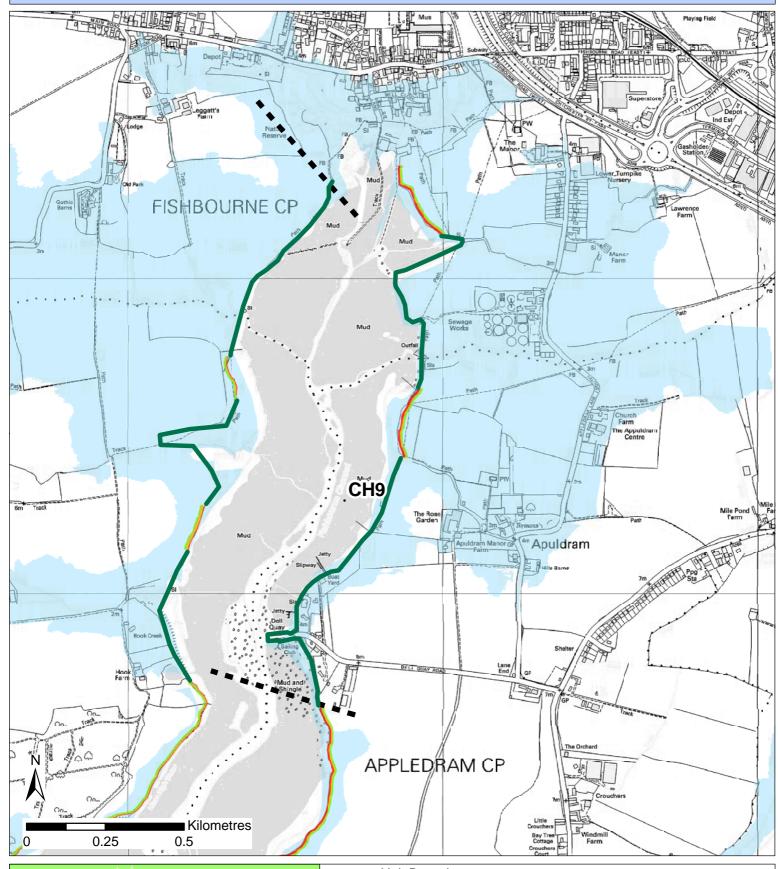

■ ■ Unit Boundary

Complex coastal processes

Indicative erosion zone up to 2025

Indicative erosion zone up to 2055

Indicative erosion zone up to 2105

■ ■ Unit Boundary

Complex coastal processes

Indicative erosion zone up to 2025

Indicative erosion zone up to 2055

Indicative erosion zone up to 2105

■ ■ Unit Boundary

Shoreline Defences

Indicative erosion zone up to 2025

Indicative erosion zone up to 2055

Indicative erosion zone up to 2105