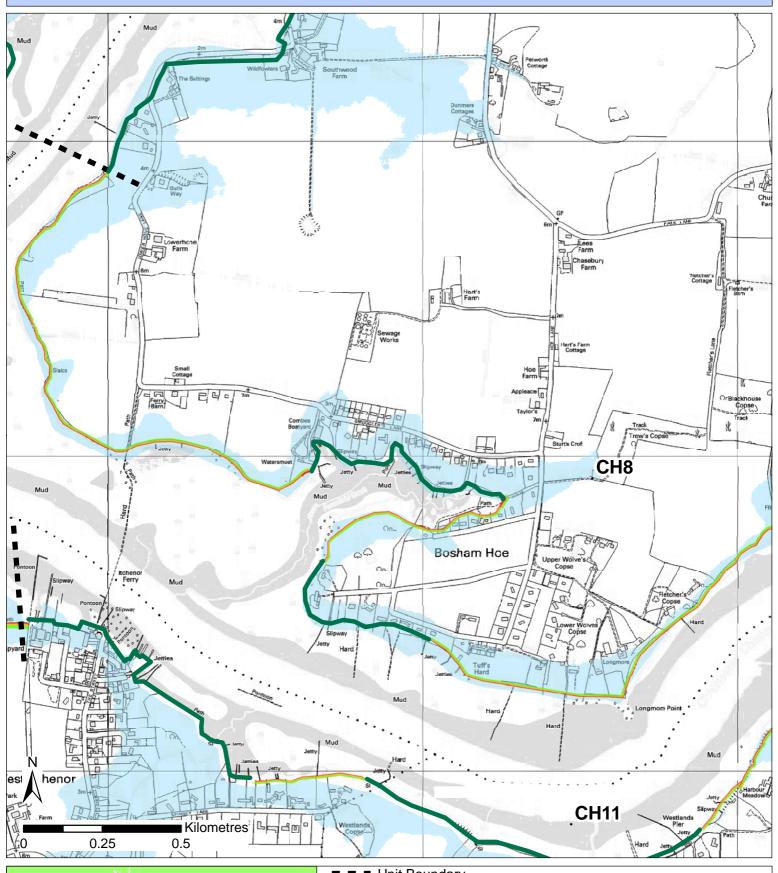

■ ■ Unit Boundary

Complex coastal processes

Indicative erosion zone up to 2025

Indicative erosion zone up to 2055

Indicative erosion zone up to 2105

■ ■ Unit Boundary

Complex coastal processes

Indicative erosion zone up to 2025

Indicative erosion zone up to 2055

Indicative erosion zone up to 2105

■ ■ Unit Boundary

Shoreline Defences

Indicative erosion zone up to 2025

Indicative erosion zone up to 2055

Indicative erosion zone up to 2105

■ ■ Unit Boundary

Complex coastal processes

Indicative erosion zone up to 2025

Indicative erosion zone up to 2055

Indicative erosion zone up to 2105

■ ■ Unit Boundary

Shoreline Defences

Indicative erosion zone up to 2025