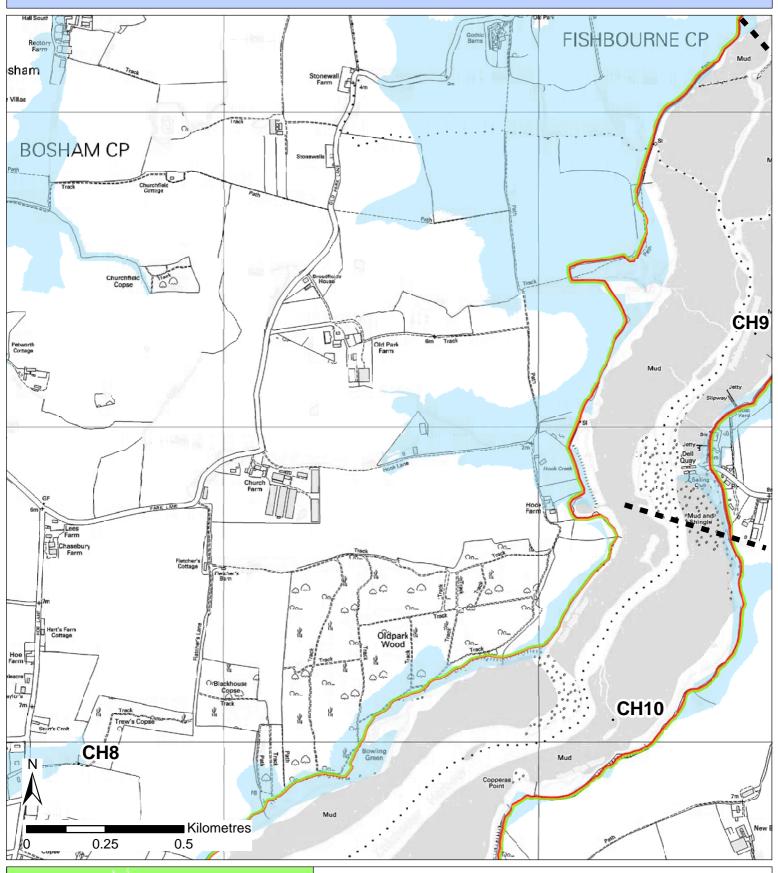

Indicative erosion zone up to 2055

Indicative erosion zone up to 2105

■ ■ Unit Boundary

Complex coastal processes

Indicative erosion zone up to 2025

Indicative erosion zone up to 2055

Indicative erosion zone up to 2105

Unit Boundary

**Shoreline Defences** 

Indicative erosion zone up to 2025

Indicative erosion zone up to 2055

Indicative erosion zone up to 2105

■ ■ Unit Boundary

Complex coastal processes

Indicative erosion zone up to 2025

Indicative erosion zone up to 2055

Indicative erosion zone up to 2105

■ ■ Unit Boundary

Shoreline Defences

Indicative erosion zone up to 2025

Indicative erosion zone up to 2055

Indicative erosion zone up to 2105