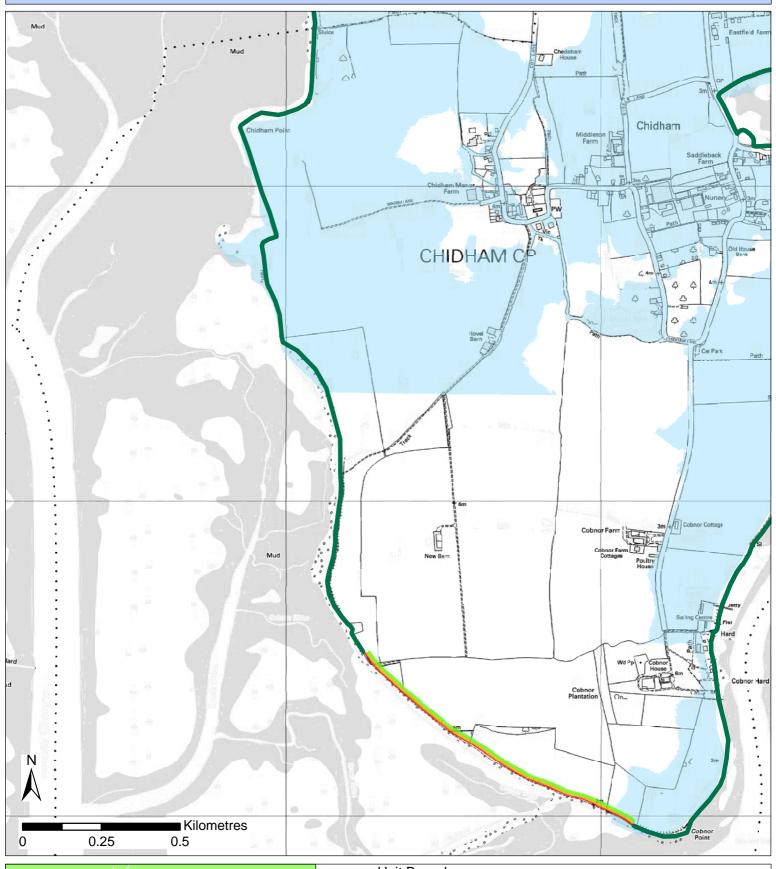

Unit Boundary

**Shoreline Defences** 

Indicative erosion zone up to 2025

Indicative erosion zone up to 2055

Indicative erosion zone up to 2105

■ ■ Unit Boundary

Complex coastal processes

Indicative erosion zone up to 2025

Indicative erosion zone up to 2055

Indicative erosion zone up to 2105

■ ■ Unit Boundary

Shoreline Defences

Indicative erosion zone up to 2025

Indicative erosion zone up to 2055

Indicative erosion zone up to 2105