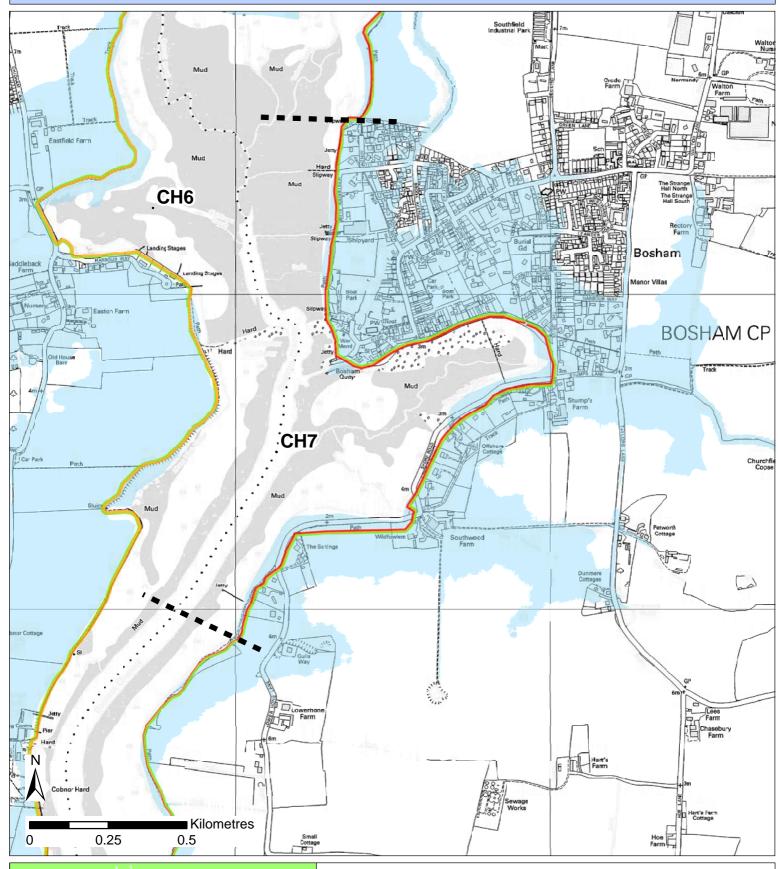

■ ■ Unit Boundary

Complex coastal processes

Indicative erosion zone up to 2025

Indicative erosion zone up to 2055

Indicative erosion zone up to 2105

■ ■ Unit Boundary

Shoreline Defences

Indicative erosion zone up to 2025

Indicative erosion zone up to 2055

Indicative erosion zone up to 2105

■ ■ Unit Boundary

Complex coastal processes

Indicative erosion zone up to 2025

Indicative erosion zone up to 2055

Indicative erosion zone up to 2105

■ ■ Unit Boundary

Shoreline Defences

Indicative erosion zone up to 2025

Indicative erosion zone up to 2055

Indicative erosion zone up to 2105