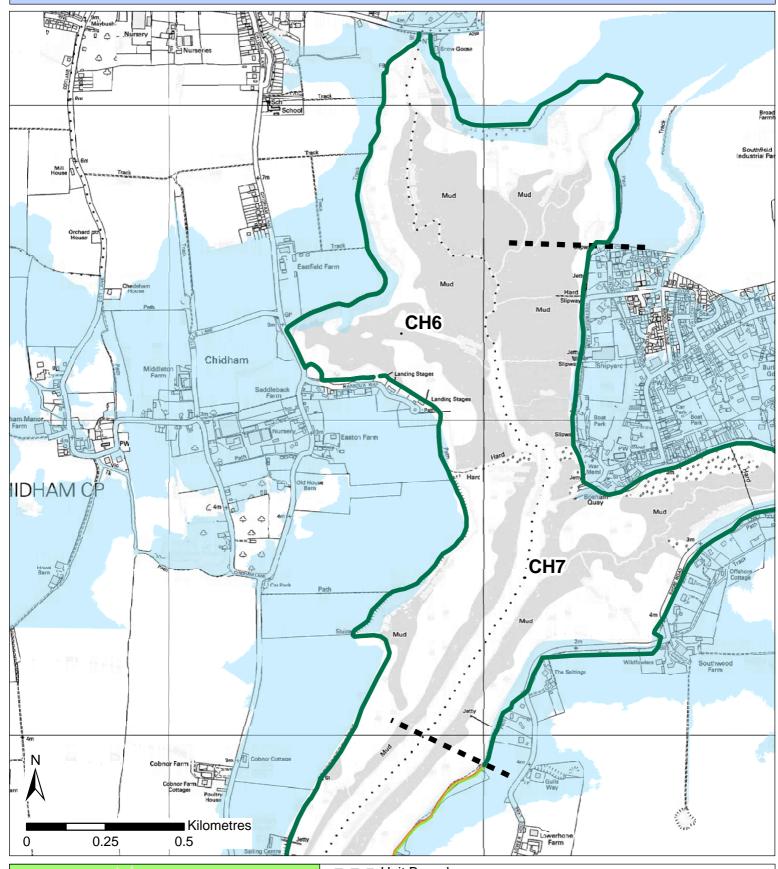

Indicative erosion zone up to 2055

Indicative erosion zone up to 2105

■ ■ Unit Boundary

Complex coastal processes

Indicative erosion zone up to 2025

Indicative erosion zone up to 2055

Indicative erosion zone up to 2105

Unit Boundary

**Shoreline Defences** 

Indicative erosion zone up to 2025

Indicative erosion zone up to 2055

Indicative erosion zone up to 2105

■ ■ Unit Boundary

Complex coastal processes

Indicative erosion zone up to 2025

Indicative erosion zone up to 2055

Indicative erosion zone up to 2105

■ ■ Unit Boundary

Shoreline Defences

Indicative erosion zone up to 2025

Indicative erosion zone up to 2055

Indicative erosion zone up to 2105