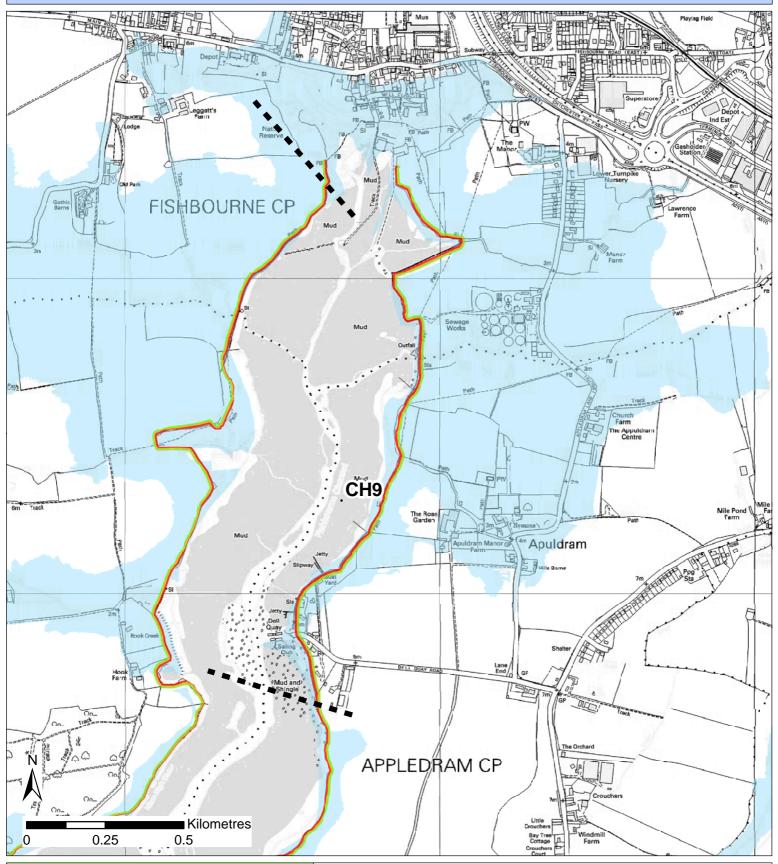

Indicative erosion zone up to 2055

Indicative erosion zone up to 2105

■ ■ Unit Boundary

Complex coastal processes

Indicative erosion zone up to 2025

Indicative erosion zone up to 2055

Indicative erosion zone up to 2105

Unit Boundary

**Shoreline Defences** 

Indicative erosion zone up to 2025

Indicative erosion zone up to 2055

Indicative erosion zone up to 2105

■ ■ Unit Boundary

Complex coastal processes

Indicative erosion zone up to 2025

Indicative erosion zone up to 2055

Indicative erosion zone up to 2105

■ ■ Unit Boundary

Shoreline Defences

Indicative erosion zone up to 2025

Indicative erosion zone up to 2055

Indicative erosion zone up to 2105